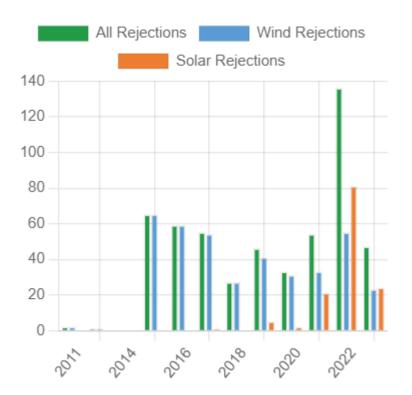

#### FOXE Live News Weather More: Q Proposed bills to make Texas power grid more reliable face criticism

By Blake Hanson | Published March 24, 2023 | Texas | FOX 4 | 🌧

🏏 in 🖂

Impacts of Supply and Demand Being Out of Balance