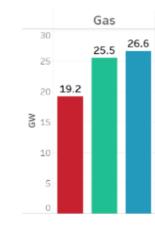

### **Resource Additions**

Inspired

Inspired

PNUCC Load / Resource Balance Situation More Grim Than Last Year

#### Northwest Regional Forecast

of Power Loads and Resources

August 2023 through July 2033

PN//CC May 2023