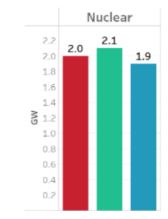

### **Resource Additions**

Inspired

Inspired

PNUCC Load / Resource Balance Situation More Grim Than Last Year

#### Northwest Regional Forecast

of Power Loads and Resources

August 2023 through July 2033

PN//CC May 2023