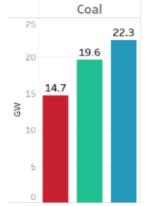

### **Resource Additions**

Inspired

Inspired

PNUCC Load / Resource Balance Situation More Grim Than Last Year

#### Northwest Regional Forecast

of Power Loads and Resources

August 2023 through July 2033

PN//CC May 2023