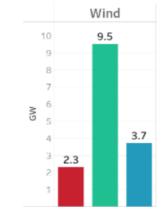

### **Resource Additions**

Inspired

Inspired

PNUCC Load / Resource Balance Situation More Grim Than Last Year

#### Northwest Regional Forecast

of Power Loads and Resources

August 2023 through July 2033

PN//CC May 2023