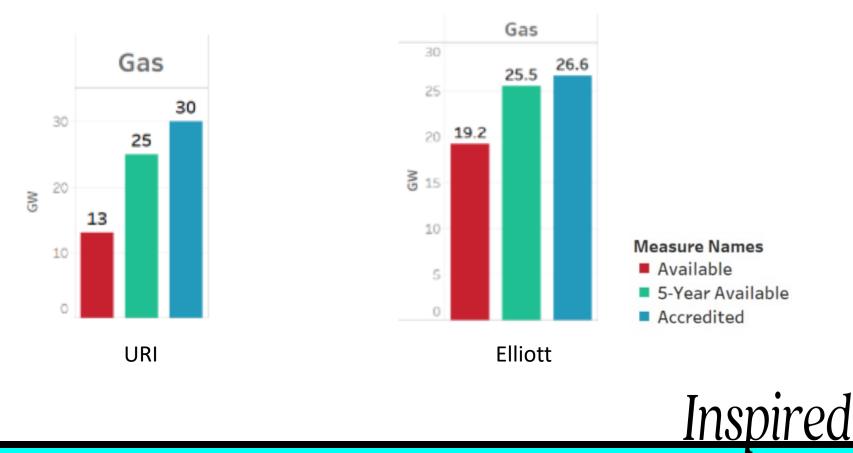

# Increasing Concern About Availability of Gas Units in Stress Conditions

PUBLIC SERVICE

### FUEL TYPE CAPACITY BREAKDOWN 12/22–12/24 ELLIOTT (MINIMUM AVAILABLE)

Other

1.2

1.4

1.2

1.0

0.6

0.4

0.2

0.0

0.8

1.0

1.4

• SPP

13